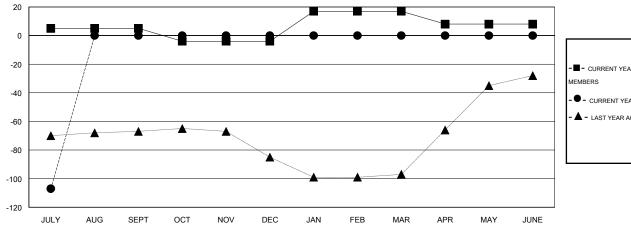

## **LOCATION TEXAS**

 $\mathsf{GMT}\;\mathsf{CA}\;1$ 

| Clubs                 |                  |           |                  |                  | Members               |                    |                                     |                    |                  |
|-----------------------|------------------|-----------|------------------|------------------|-----------------------|--------------------|-------------------------------------|--------------------|------------------|
| RESULTS FOR 2016-2017 |                  |           |                  |                  | RESULTS FOR 2016-2017 |                    |                                     |                    |                  |
| QUARTER               | NEW CLUB<br>GOAL | NEW CLUBS | DROPPED<br>CLUBS | NET<br>GAIN/LOSS | QUARTER               | NEW MEMBER<br>GOAL | CHARTER AND<br>NEW MEMBERS<br>ADDED | DROPPED<br>MEMBERS | NET<br>GAIN/LOSS |
| JULY/AUG/SEPT         | 2                | 0         | 1                | -1               | JULY/AUG/SEPT         | 5                  | 30                                  | 137                | -107             |
| OCT/NOV/DEC           | 0                | 0         | 0                | 0                | OCT/NOV/DEC           | -9                 | 0                                   | 0                  | 0                |
| JAN/FEB/MAR           | 1                | 0         | 0                | 0                | JAN/FEB/MAR           | 21                 | 0                                   | 0                  | 0                |
| APR/MAY/JUNE          | 0                | 0         | 0                | 0                | APR/MAY/JUNE          | -9                 | 0                                   | 0                  | 0                |