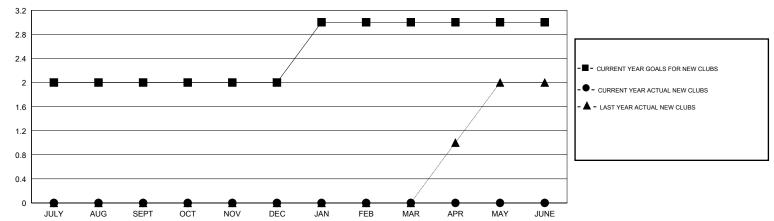

## **LOCATION TEXAS**

 $\mathsf{GMT}\;\mathsf{CA}\;1$ 

| Clubs                 |                  |           |                  |                  | Members               |                    |                                     |                    |                  |
|-----------------------|------------------|-----------|------------------|------------------|-----------------------|--------------------|-------------------------------------|--------------------|------------------|
| RESULTS FOR 2016-2017 |                  |           |                  |                  | RESULTS FOR 2016-2017 |                    |                                     |                    |                  |
| QUARTER               | NEW CLUB<br>GOAL | NEW CLUBS | DROPPED<br>CLUBS | NET<br>GAIN/LOSS | QUARTER               | NEW MEMBER<br>GOAL | CHARTER AND<br>NEW MEMBERS<br>ADDED | DROPPED<br>MEMBERS | NET<br>GAIN/LOSS |
| JULY/AUG/SEPT         | 2                | 0         | 1                | -1               | JULY/AUG/SEPT         | 5                  | 30                                  | 137                | -107             |
| OCT/NOV/DEC           | 0                | 0         | 0                | 0                | OCT/NOV/DEC           | -9                 | 0                                   | 0                  | 0                |
| JAN/FEB/MAR           | 1                | 0         | 0                | 0                | JAN/FEB/MAR           | 21                 | 0                                   | 0                  | 0                |
| APR/MAY/JUNE          | 0                | 0         | 0                | 0                | APR/MAY/JUNE          | -9                 | 0                                   | 0                  | 0                |

## GOALS AND ACTUAL NEW CLUBS CUMULATIVE

| -■-  | CURRENT YEAR GOALS FOR NEW |
|------|----------------------------|
| MEMA | EDG                        |

CURRENT YEAR ACTUAL MEMBERS

- LAST YEAR ACTUAL MEMBERS